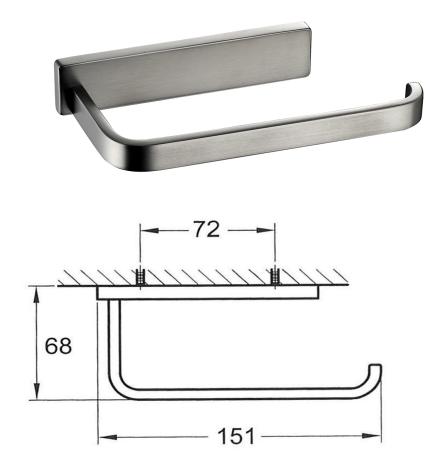

FW8921BN Cubic Toilet Roll Holder

Wall mounted toilet roll holder in a brushed nickel finish.