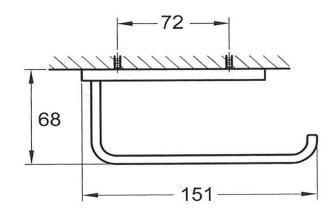

## FW8921GM Cubic Toilet Roll Holder

Wall mounted toilet roll holder in a gun metal finish.