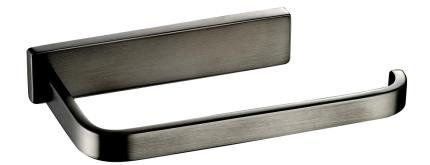

## FW8921GM Cubic Toilet Roll Holder

Wall mounted toilet roll holder in a gun metal finish.