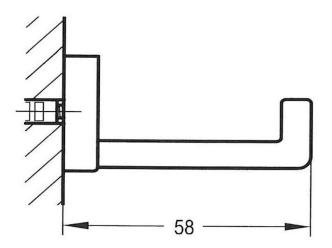

FW8922 Cubic Robe Hook

Chrome Electroplate on brass finish Wall mounted robe hook