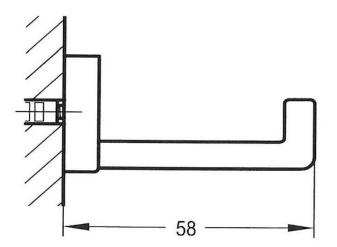

FW8922BL Cubic Robe Hook

Wall mounted robe hook in a durable satin black electroplated finish