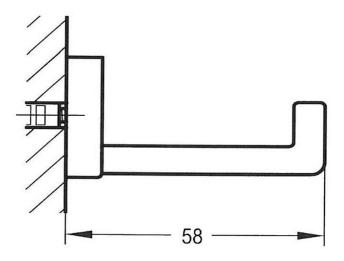

FW8922BN Cubic Robe Hook



Wall mounted robe hook in a brushed nickel finish





## CARE AND USE

## Tapware

All finishes are smooth, abrasion resistant, corrosion resistant, fade-proof and easy to clean. All finishes are super hard wearing surfaces that won't chip, peel or tarnish with normal use. All surfaces should be regularly wiped clean with non scouring, neutral wash solutions.

## LIMITED PRODUCT WARRANTIES

To be read in conjunction with and subject to all terms and conditions contained in the Waterware 'Producer Statement' available on-line (http://www.waterware.co.nz/media-downloads) From date of purchase, Waterware Services warrants products from the following categories to be free from manufacturing defect subject to exclusions (if applicable):

| Category    | Domestic Installations  | Commercial Installations | Exclusions | Wels         |
|-----------