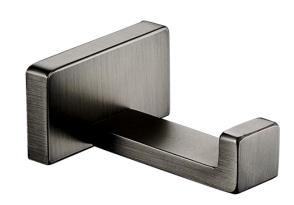

FW8922GM Cubic Robe Hook

Wall mounted robe hook in a gun metal finish





## CARE AND USE

Tapware

All finishes are smooth, abrasion resistant, corrosion resistant, fade-proof and easy to clean. All finishes are super hard wearing surfaces that won't chip, peel or tarnish with normal use. All surfaces should be regularly wiped clean with non scouring, neutral wash solutions.

## LIMITED PRODUCT WARRANTIES

To be read in conjunction with and subject to all terms and conditions contained in the Waterware 'Producer Statement' available on-line (http://www.waterware.co.nz/media-downloads) From date of purchase, Waterware Services warrants products from the following categories to be free from manufacturing defect subject to exclusions (if applicable):

| Category    | Domestic Installations  | Commercial Installations | Exclusions | Wels         |
|------------