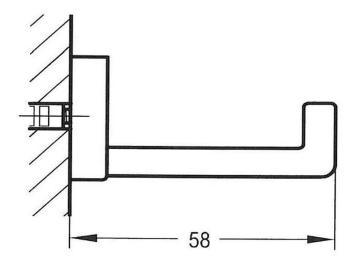

FW8922GM Cubic Robe Hook

Wall mounted robe hook in a gun metal finish





## CARE AND USE

Tapware

All finishes are smooth, abrasion resistant, corrosion resistant, fade-proof and easy to clean. All finishes are super hard wearing surfaces that won't chip, peel or tarnish with normal use. All surfaces should be regularly wiped clean with non scouring, neutral wash solutions.

## LIMITED PRODUCT WARRANTIES

To be read in conjunction with and subject to all terms and conditions contained in the Waterware 'Producer Statement' available on-line (http://www.waterware.co.nz/media-downloads) From date of purchase, Waterware Services warrants products from the following categories to be free from manufacturing defect subject to exclusions (if applicable):

| Category    | Domestic Installations  | Commercial Installations | Exclusions | Wels         |
|-------------|