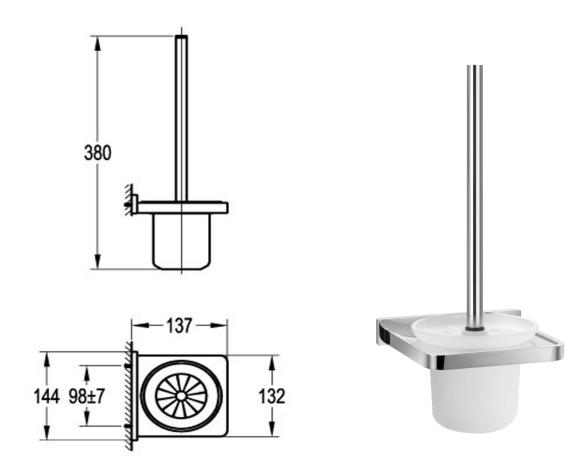

FW8923 Cubic Toilet Brush

Wall mounted toilet brush and glass cup



## CARE AND USE

## Tapware

All finishes are smooth, abrasion resistant, corrosion resistant, fade-proof and easy to clean. All finishes are super hard wearing surfaces that won't chip, peel or tarnish with normal use. All surfaces should be regularly wiped clean with non scouring, neutral wash solutions.

## LIMITED PRODUCT WARRANTIES

To be read in conjunction with and subject to all terms and conditions contained in the Waterware 'Producer Statement' available on-line (http://www.waterware.co.nz/media-downloads) From date of purchase, Waterware Services warrants products from the following categories to be free from manufacturing defect subject to exclusions (if applicable):

| Category    | Domestic Installations  | Commercial Installations | Exclusions | Wels         |
|-----------