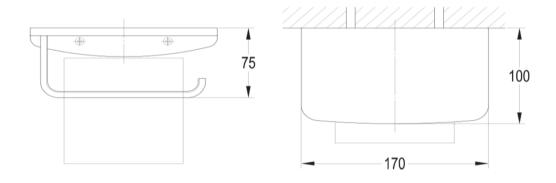

## Cubic Toilet Roll Holder with Shelf Chrome

FW8957

Cubic Toilet Roll Holder with Shelf

Wall mounted toilet roll holder with shelf finished in chrome