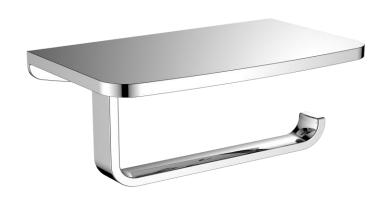

## Cubic Toilet Roll Holder with Shelf Chrome

FW8957

Cubic Toilet Roll Holder with Shelf

Wall mounted toilet roll holder with shelf finished in chrome