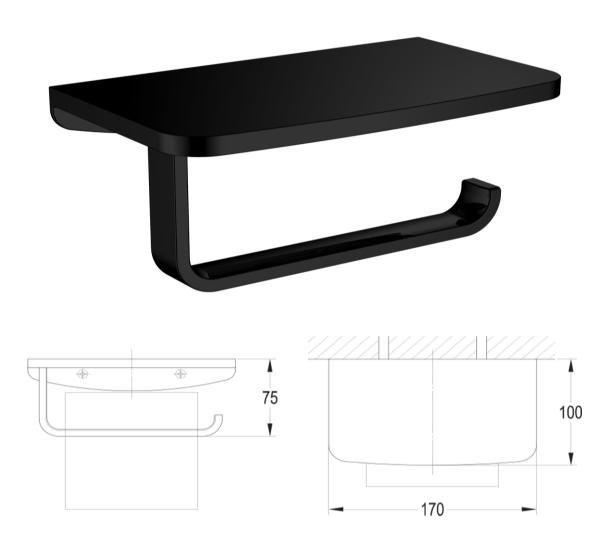

## FW8957BL

Carbon Toilet Roll Holder with Shelf Satin Black

Wall mounted toilet roll holder with shelf finished in satin black