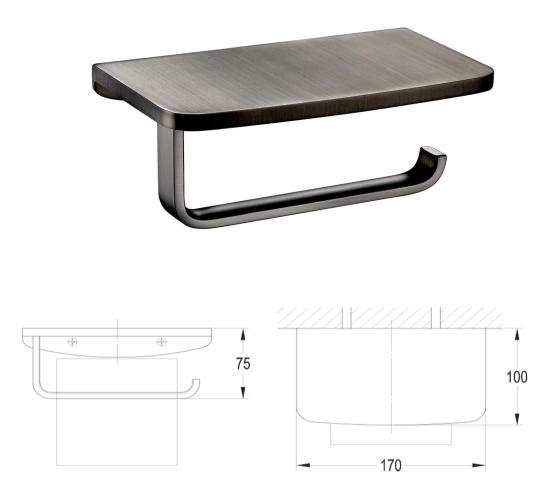

FW8957GM Cubic Toilet Roll Holder with Shelf

Wall mounted toilet roll holder with shelf finished in gun metal.