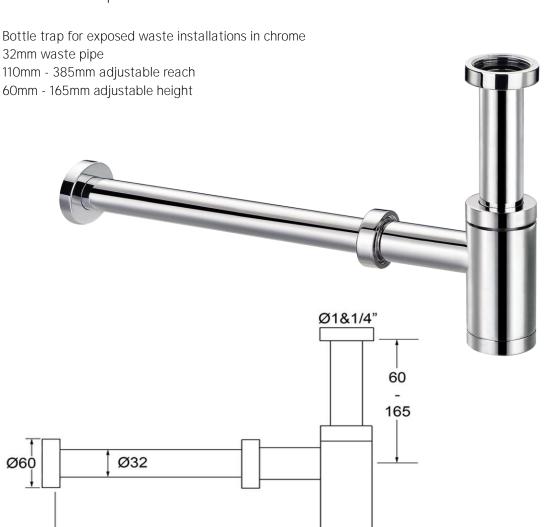

FW9235 32mm Bottle Trap



## CARE AND USE

## **Tapware**

All finishes are smooth, abrasion resistant, corrosion resistant, fade-proof and easy to clean. All finishes are super hard wearing surfaces that won't chip, peel or tarnish with normal use. All surfaces should be regularly wiped clean with non scouring, neutral wash solutions.

## LIMITED PRODUCT WARRANTIES

110 - 385

To be read in conjunction with and subject to all terms and conditions contained in the Waterware 'Producer Statement' available on-line (http://www.waterware.co.nz/media-downloads) From date of purchase, Waterware Services warrants products from the following categories to be free from manufacturing defect subject to exclusions (if applicable):

| Category             | Domestic Installations    | Commercial Installations | Exclusions