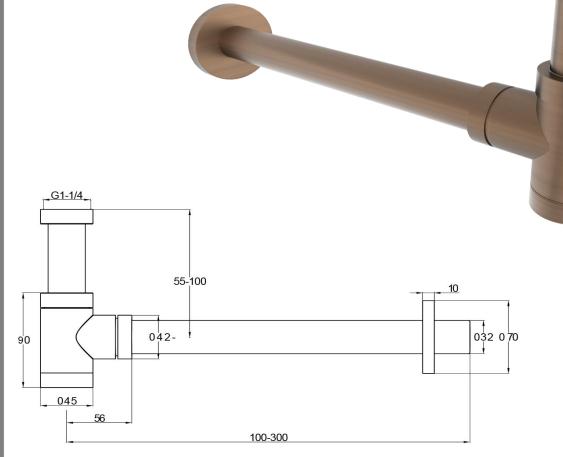

# Specifications

FW9255BC 32mm Bottle Trap

Bottle trap for exposed waste installations in a brushed copper finish 32mm waste pipe 320mm - 330mm adjustable reach

55mm - 100mm adjustable height