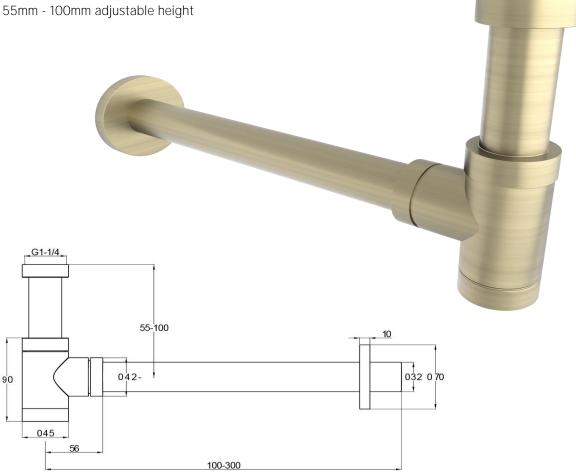

## FW9255BG 32mm Bottle Trap

Bottle trap for exposed waste installations in a brushed gold finish 32mm waste pipe 320mm - 330mm adjustable reach