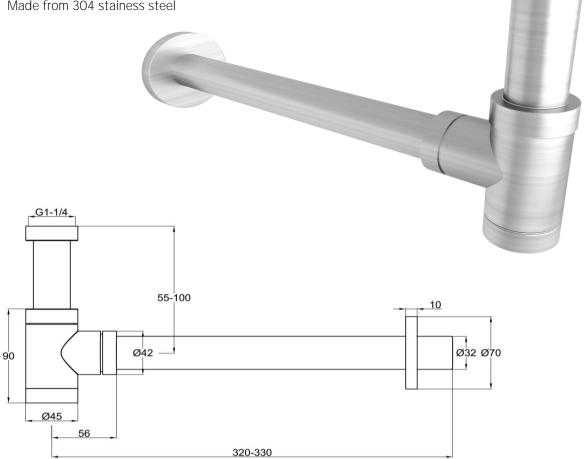

# Bottle Trap 32mm Brushed Stainless

### FW9255BS 32mm Bottle Trap

Bottle trap for exposed waste installations in a brushed stainless finish 32mm waste pipe

320mm - 330mm adjustable reach 55mm - 100mm adjustable height Made from 304 stainess steel