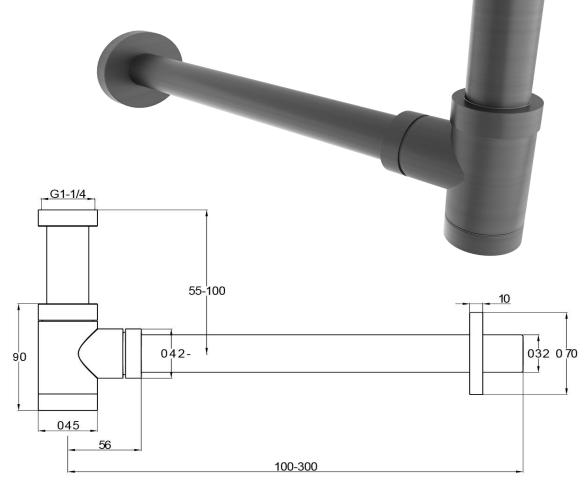

## Bottle Trap 32mm Gun Metal

Bottle trap for exposed waste installations in a gun metal finish 32mm waste pipe 320mm - 330mm adjustable reach 55mm - 100mm adjustable height