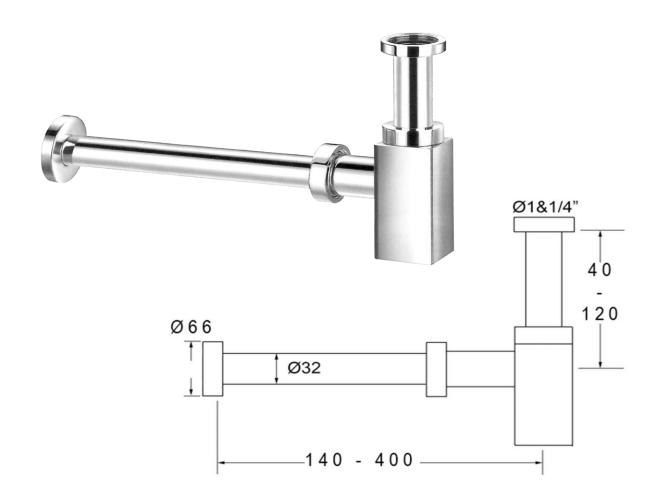

FW9267 32mm Bottle Trap

Bottle trap for exposed waste installations 32mm waste pipe 140mm - 400mm adjustable reach

40mm - 120mm adjustable height