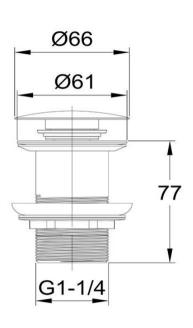

FW9269 Clikclak Pop-Up Dome Waste

Clikclak pop-up waste with a chrome dome shaped plug 32mm diameter