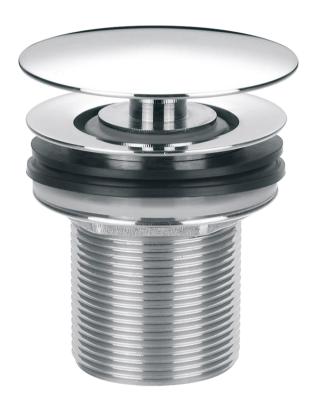

FW9269 Clikclak Pop-Up Dome Waste

Clikclak pop-up waste with a chrome dome shaped plug 32mm diameter