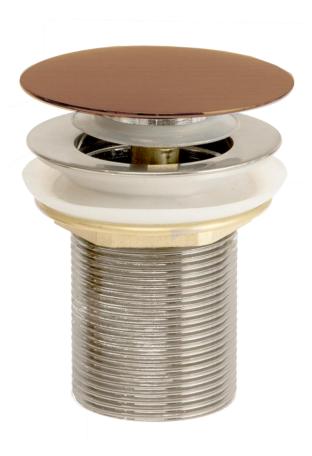

## Clikclak Pop-Up Dome Waste Brushed Copper

FW9269BC

Clikclak Pop-Up Dome Waste

Clikclak pop-up waste with a brushed copper dome shaped plug
32mm diameter