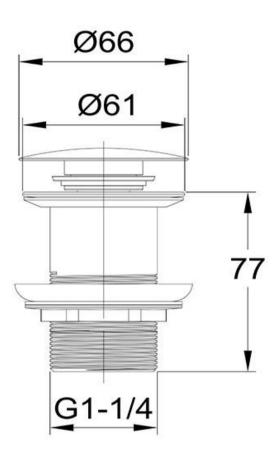

## Clikclak Pop-Up Dome Waste Brushed Copper

FW9269BC

Clikclak Pop-Up Dome Waste

Clikclak pop-up waste with a brushed copper dome shaped plug
32mm diameter