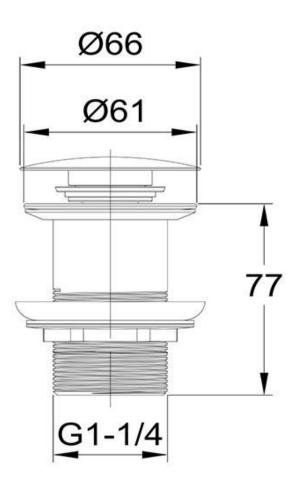

## Clikclak Pop-Up Dome Waste Brushed Gold

FW9269BG Clikclak Pop-Up Dome Waste

Clikclak pop-up waste with a dome shaped plug 32mm diameter