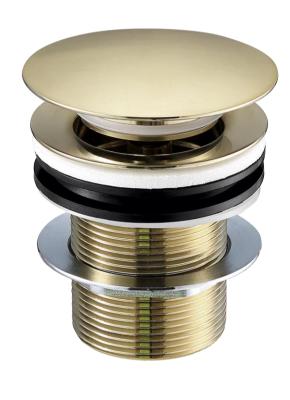

## Clikclak Pop-Up Dome Waste Brushed Gold

FW9269BG Clikclak Pop-Up Dome Waste

Clikclak pop-up waste with a dome shaped plug 32mm diameter