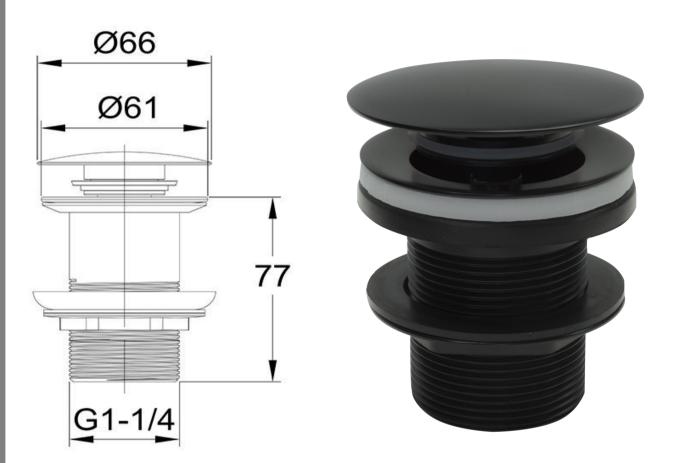

## FW9269BLK Clikclak Pop-Up Dome Waste

Clikclak pop-up waste with a satin black dome shaped plug 32mm diameter