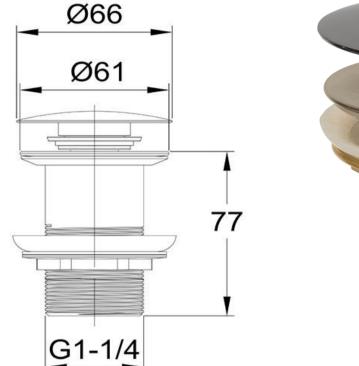

FW9269GM Clikclak Pop-Up Dome Waste

Clikclak pop-up waste with a gun metal dome shaped plug 32mm diameter