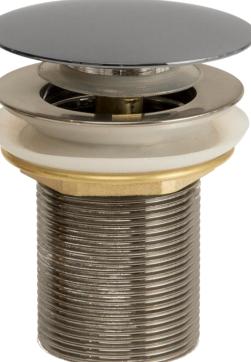

FW9269GM Clikclak Pop-Up Dome Waste

Clikclak pop-up waste with a gun metal dome shaped plug 32mm diameter