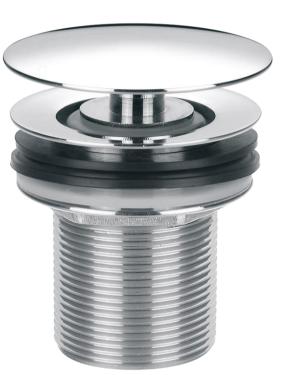

## FW92690

Clikclak Overflow Pop-Up Dome Waste

Clikclak pop-up waste with a dome shaped plug for basins with integrated overflow. 32mm diameter