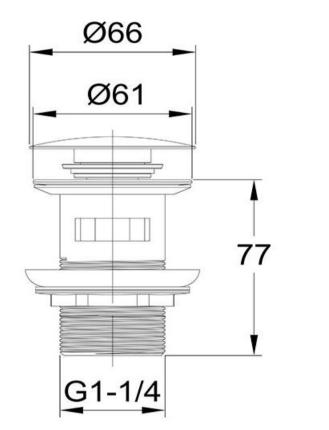

## FW92690

Clikclak Overflow Pop-Up Dome Waste

Clikclak pop-up waste with a dome shaped plug for basins with integrated overflow. 32mm diameter