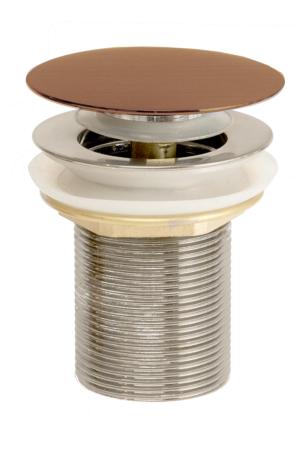

## Clikclak Overflow Pop-Up Dome Waste Brushed Copper

FW9269OBC

Clikclak Overflow Pop-Up Dome Waste

Clikclak overflow pop-up waste with a brushed copper dome shaped plug
32mm diameter