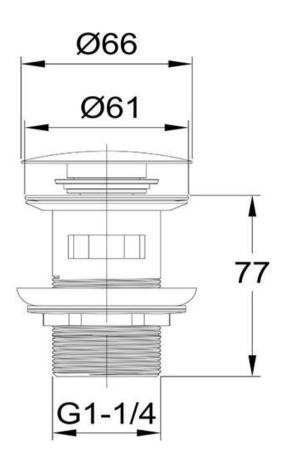

## Clikclak Overflow Pop-Up Dome Waste Brushed Copper

FW9269OBC

Clikclak Overflow Pop-Up Dome Waste

Clikclak overflow pop-up waste with a brushed copper dome shaped plug
32mm diameter