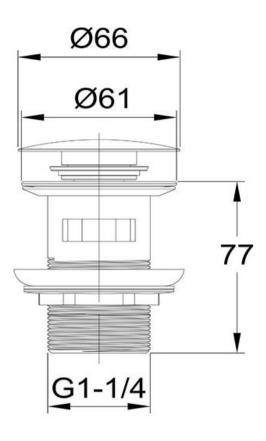

## Clikclak Overflow Pop-Up Dome Waste Brushed Gold

## FW92690BG

Clikclak Overflow Pop-Up Dome Waste

Clikclak pop-up waste with a brushed gold dome shaped plug for basins with integrated overflow.

32mm diameter