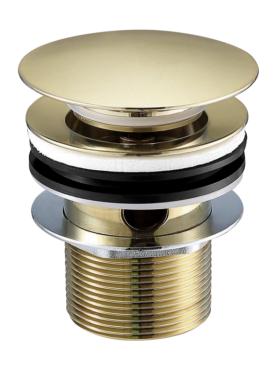

## Clikclak Overflow Pop-Up Dome Waste Brushed Gold

## FW92690BG

Clikclak Overflow Pop-Up Dome Waste

Clikclak pop-up waste with a brushed gold dome shaped plug for basins with integrated overflow.

32mm diameter