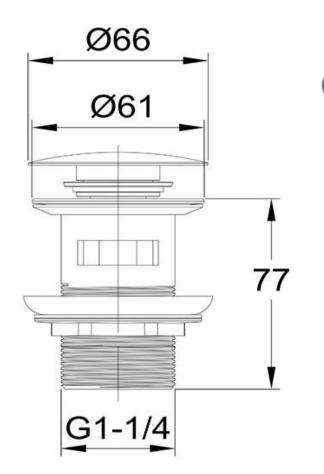

## FW9269OBLK Clikclak Overflow Pop-Up Dome Waste

Clikclak pop-up waste with a satin black dome shaped plug for basins with integrated overflow. 32mm diameter