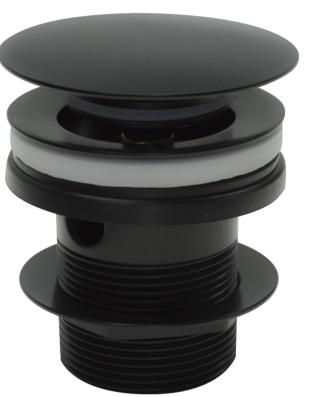

## FW9269OBLK Clikclak Overflow Pop-Up Dome Waste

Clikclak pop-up waste with a satin black dome shaped plug for basins with integrated overflow. 32mm diameter