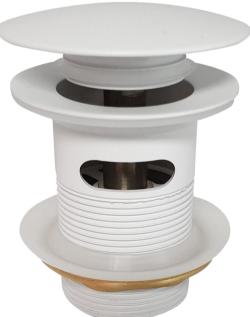

FW9269OMW Clikclak Overflow Pop-Up Dome Waste

Clikclak overflow pop-up waste with a matte white dome shaped plug 32mm diameter