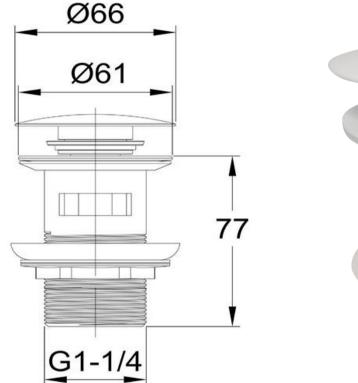

FW9269OMW Clikclak Overflow Pop-Up Dome Waste

Clikclak overflow pop-up waste with a matte white dome shaped plug 32mm diameter