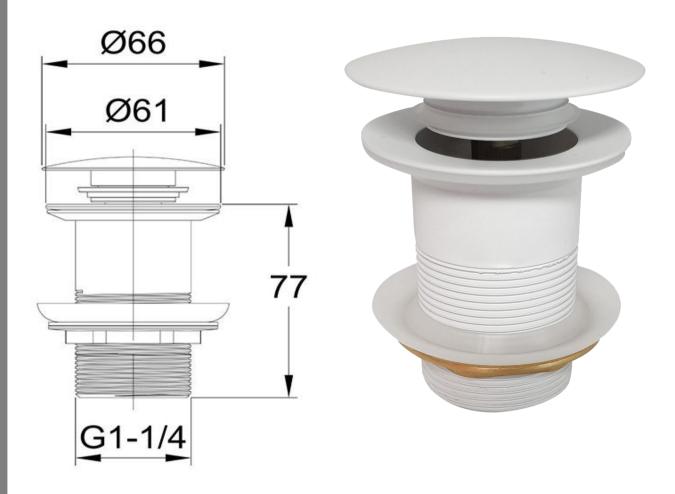

FW9269WH Clikclak Pop-Up Dome Waste

Clikclak pop-up waste with a gloss white dome shaped plug 32mm diameter