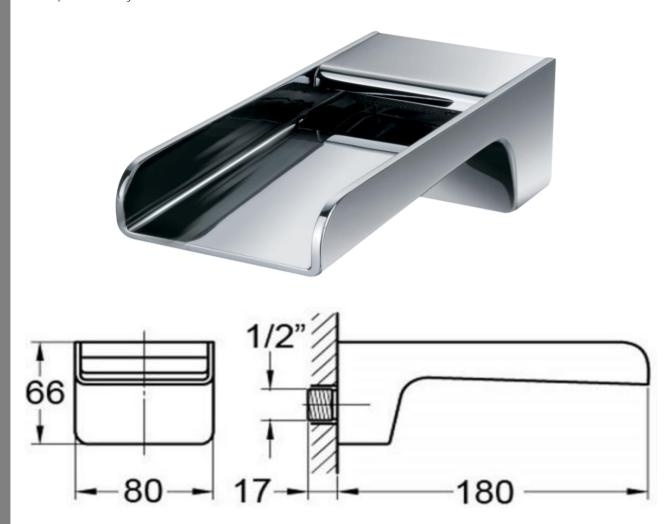

FWC20

Cascade Wall Mounted Bath Spout Chrome

Wall mounted 'waterfall' bath spout 180mm reach and 15mm male connection Mains pressure only