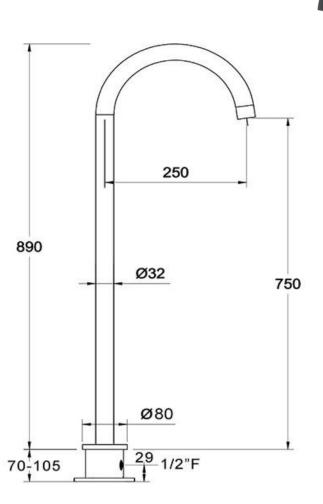

## FWCB1500

Carbon Floor Mounted Bath Spout Satin Black

Durable satin black electroplated finish 750mm high x 250mm reach Mains pressure only