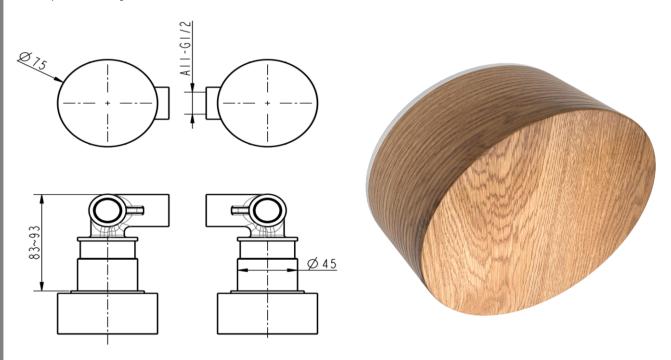

## FWD2077AS

Dial Concealed Shower Mixer Ash Textured Wood

Reminiscent of the 90's when progressive shower mixers were a staple in any bathroom, these minimalist mixers are now rising once again in popularity. Their compact and minimal aesthetic affords them to take up less space, while maintaining a sleek and cohesive design.

These shower mixers use progressive cartridge technology, and allow ease of operation as the user twists the dial around to achieve precise temperature control.

Mains pressure only