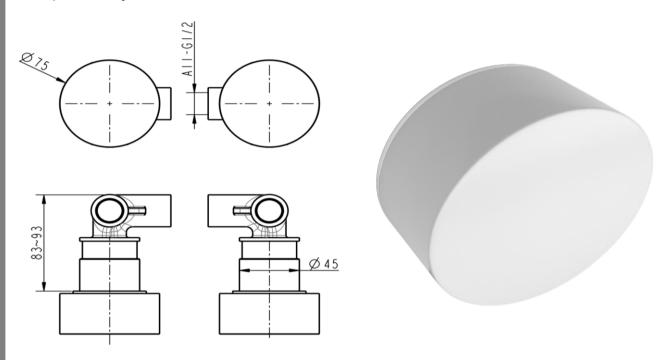

## FWD2077WC

Dial Concealed Shower Mixer White Concrete

Reminiscent of the 90's when progressive shower mixers were a staple in any bathroom, these minimalist mixers are now rising once again in popularity. Their compact and minimal aesthetic affords them to take up less space, while maintaining a sleek and cohesive design.

These shower mixers use progressive cartridge technology, and allow ease of operation as the user twists the dial around to achieve precise temperature control.

Mains pressure only