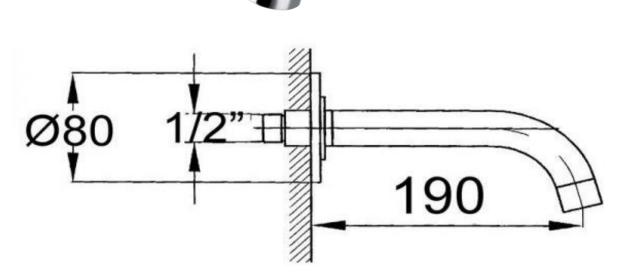

## FWE08

Elisa Wall Mounted Bath Spout Chrome (190mm reach)

200mm reach and 15mm male connection Mains pressure only

Note: A separate aerator is supplied in the box if the installation requires a higher or lower flow rate. Please use the aerator key supplied to remove the existing aerator and replace it with the additional aerator, then test if the flow rate suits the installation.