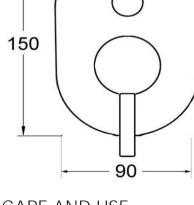

## FWE2037

Elisa Oval Shower Divert Mixer Chrome

Shower or bath divert mixer with oval faceplate

100

Divert feature allows dual functions e.g. slide shower and dump rose

Mains pressure only

Recommended working pressure 200 – 500kPa (balanced) Sedal ceramic disc cartridge (Made in Spain)