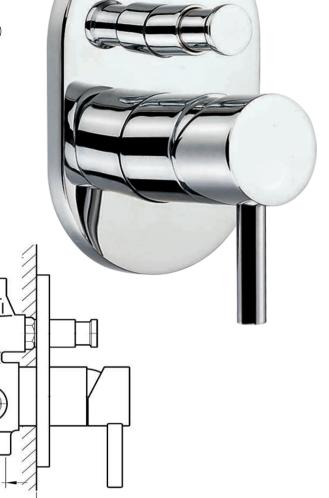

## FWE2037

Elisa Oval Shower Divert Mixer Chrome

Shower or bath divert mixer with oval faceplate

100

Divert feature allows dual functions e.g. slide shower and dump rose

Mains pressure only

Recommended working pressure 200 – 500kPa (balanced) Sedal ceramic disc cartridge (Made in Spain)