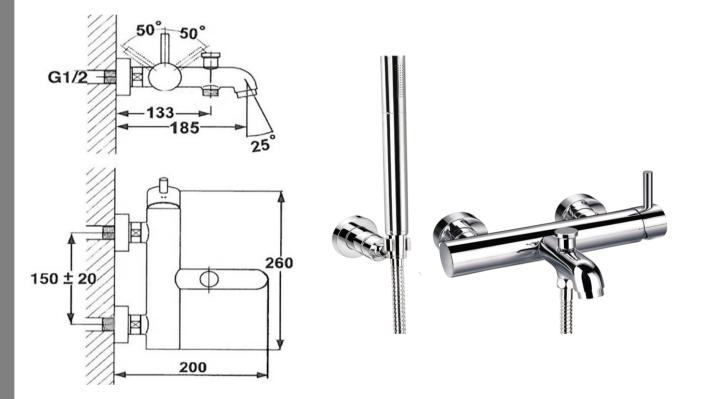

## Wall Mounted Bath Mixer and Shower Set

FWE8123 Elisa Wall Mounted Bath Mixer and Shower Set Chrome

185mm reach and adjustable 130mm - 170mm wide15mm male wall connectionsMains pressure onlyRecommended working pressure 200 - 500kPa (balanced)Sedal ceramic disc cartridge (Made in Spain)