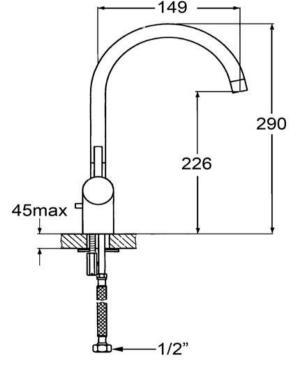

# Specifications

226mm aerator height x 150mm reach Mains pressure only Recommended working pressure 200 - 500kPa (balanced) Sedal ceramic disc cartridge (Made in Spain)