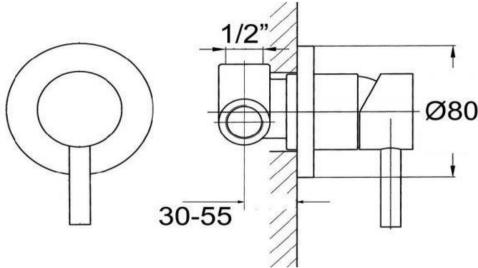

## FWE8303

Elisa Round Shower/Bath Mixer Chrome

Mains pressure only Recommended working pressure 200 - 500kPa (balanced) Sedal ceramic disc cartridge (Made in Spain)