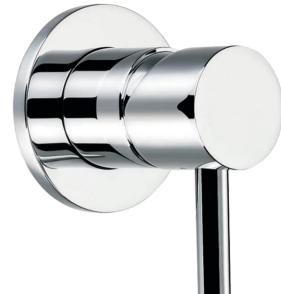

## FWE8303

Elisa Round Shower/Bath Mixer Chrome

Mains pressure only Recommended working pressure 200 - 500kPa (balanced) Sedal ceramic disc cartridge (Made in Spain)