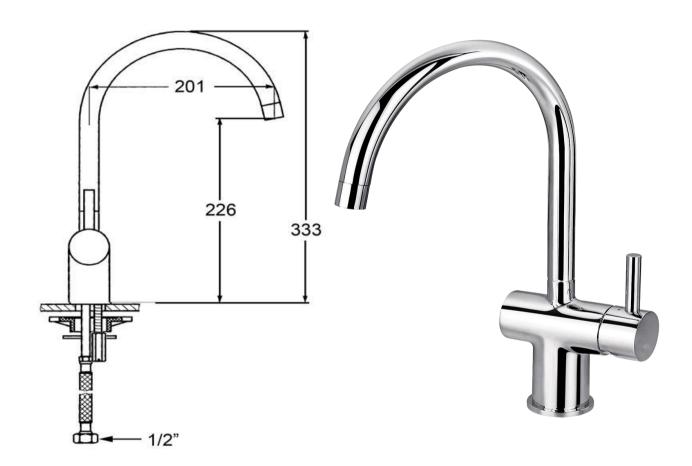

## FWE8723

Elisa Gooseneck Mixer Chrome

226mm aerator height x 201mm reach

Mains pressure only

Recommended working pressure 200 - 500kPa (balanced)

Sedal ceramic disc cartridge (Made in Spain)

35mm hole cut out size required for installation