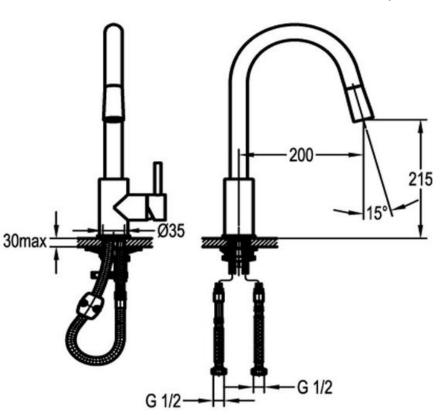

## FWE8781

Elisa Kitchen Gooseneck Extractable Mixer Chrome

215mm aerator height x 200mm reach

Mains pressure only

Recommended working pressure 200 – 500kPa (balanced) Includes non return check valve in the extractable spray connection

Ceramic disc cartridge

35mm hole cut out size required for installation

Tapware

All finishes are smooth, abrasion resistant, corrosion resistant, fade-proof and easy to clean. All finishes are super hard wearing surfaces that won't chip, peel or tarnish with normal use. All surfaces should be regularly wiped clean with non scouring, neutral wash solutions.