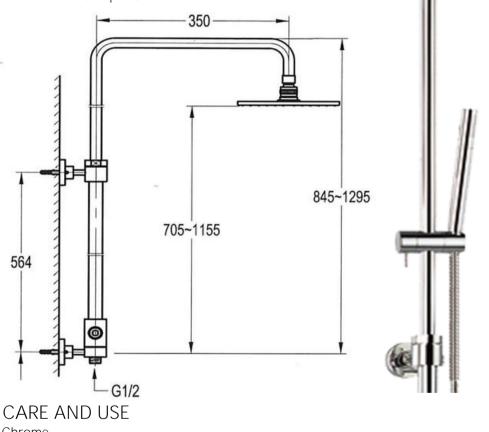

## FWF8850

Elisa Shower Tower Renovation 1 Function Handshower Chrome

Renovation shower tower and handshower set with remote connection allowing installation without altering the 'behind wall' plumbing

Adjustable 845mm - 1295mm height x 350mm reach 15mm male wall connection