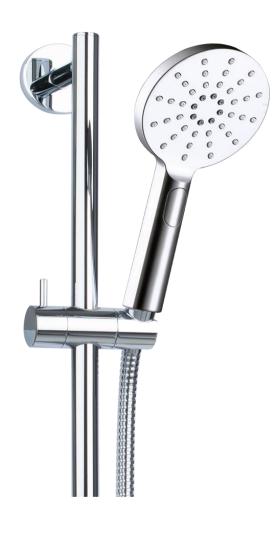

## FWE9516M

Elisa Slide Shower 3 Function Handshower Chrome

600mm centers and 15mm male wall elbow connection
Full metal rail, end posts and slider for long term durability
1500mm metal wound shower hose, three function hand piece
supplied with non-return restrictor installed
Supplied with non-return restrictor in hand piece
Mains pressure only
Recommended working pressure 200 - 500kPa (balanced)