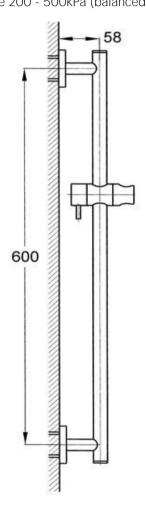

## FWE9516M

Elisa Slide Shower 3 Function Handshower Chrome

600mm centers and 15mm male wall elbow connection
Full metal rail, end posts and slider for long term durability
1500mm metal wound shower hose, three function hand piece
supplied with non-return restrictor installed
Supplied with non-return restrictor in hand piece
Mains pressure only
Recommended working pressure 200 - 500kPa (balanced)