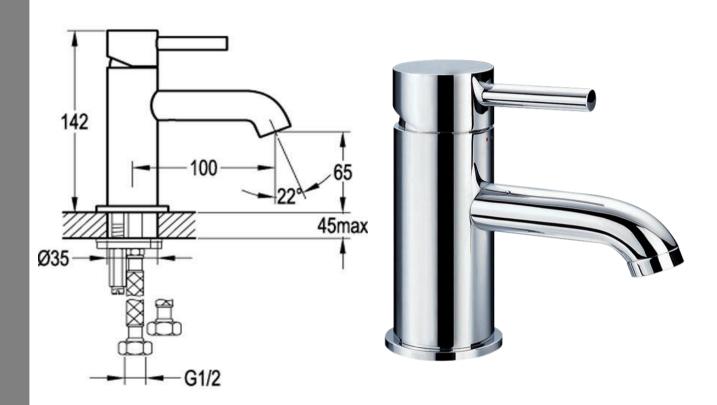

## FWE9828

Elisa Mini Basin Mixer Chrome

Mini proportion basin mixer for smaller hand basins and vanities 65mm aerator height x 100mm reach Mains pressure only

Recommended working pressure 200 - 500kPa (balanced)