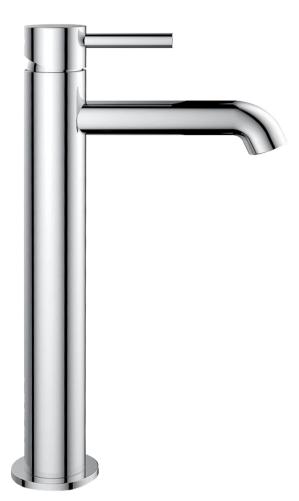

## FWE9828B

Elisa Tall Basin Mixer Chrome

Tall height basin mixer finished in chrome 225mm aerator height x 170mm reach Mains pressure only

Recommended working pressure 200 - 500kPa (balanced)

Sedal ceramic disc cartridge (Made in Spain)