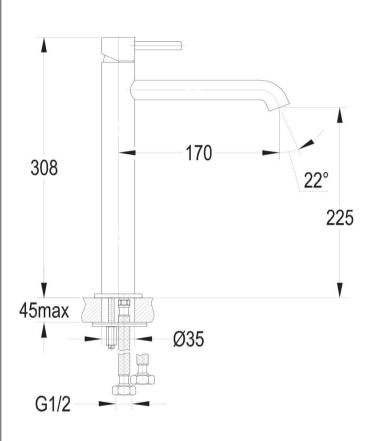

## FWE9828B

Elisa Tall Basin Mixer Chrome

Tall height basin mixer finished in chrome 225mm aerator height x 170mm reach Mains pressure only

Recommended working pressure 200 - 500kPa (balanced)

Sedal ceramic disc cartridge (Made in Spain)