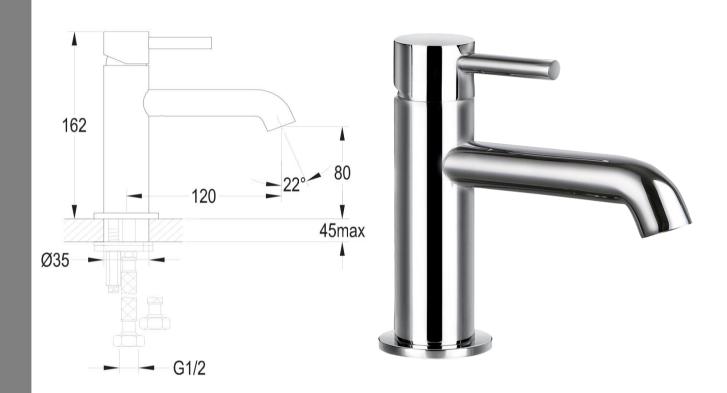

## FWE9828D

Elisa Slim Standard Basin Mixer Chrome

Standard height basin mixer finished in chrome 80mm aerator height x 120mm reach Mains pressure only Recommended working pressure 200 - 500 kPa (balanced)