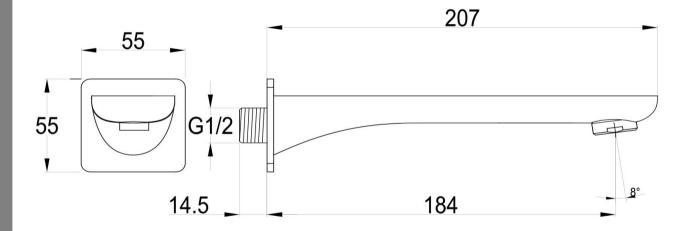

FWF08GM Flint Wall Mounted Bath Spout Gun Metal

Wall mounted bath spout 184mm reach Mains pressure only