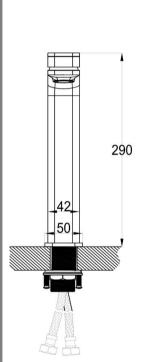

## FWF8268GM

Flint Tall Basin Mixer Gun Metal

Tall height basin mixer for vessel basin installations in gun metal.

246mm aerator height x 154mm reach

Mains pressure only

Recommended working pressure 200 – 500kPa (balanced)