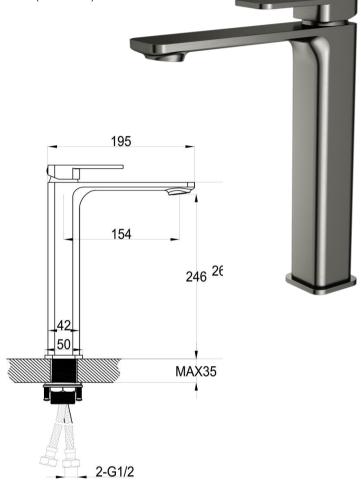

## FWF8268GM

Flint Tall Basin Mixer Gun Metal

Tall height basin mixer for vessel basin installations in gun metal.

246mm aerator height x 154mm reach

Mains pressure only

Recommended working pressure 200 – 500kPa (balanced)