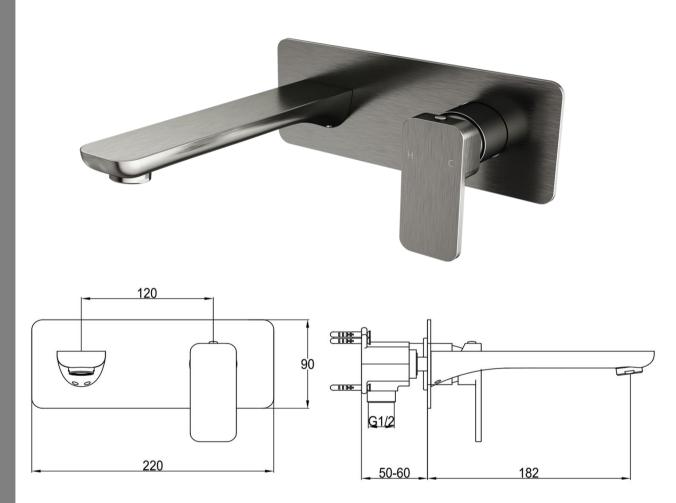

## Flint Wall Mounted Basin Mixer Gun Metal

FWF8286GM

Flint Wall Mounted Basin Mixer and Spout Gun Metal

For vessel basin installations 182mm reach Mains pressure only Recommended working pressure 200 - 500kPa (balanced)