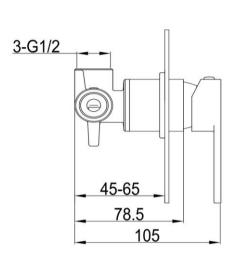

FWF8303GM Flint Shower/Bath Mixer Gun Metal

Shower or bath mixer in gun metal Mains pressure only Recommended working pressure 200 – 500kPa (balanced)