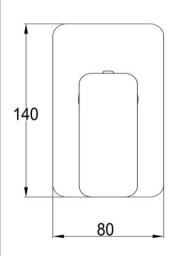

FWF8303GM Flint Shower/Bath Mixer Gun Metal

Shower or bath mixer in gun metal Mains pressure only Recommended working pressure 200 – 500kPa (balanced)