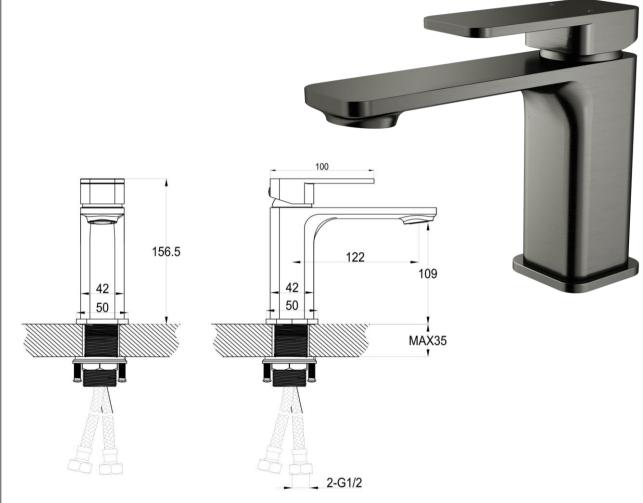

## TUNE

Specifications

FWF9828GM Flint Standard Basin Mixer Gun Metal

Standard height basin mixer in gun metal 109mm aerator height x 122mm reach Mains pressure only Recommended working pressure 200 – 500kPa (balanced)