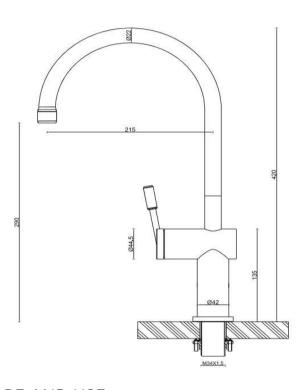

## FWK03GNBB

Rivet Gooseneck Kitchen Mixer Brushed Brass

The Rivet kitchen mixer by TUNE has been thoughtfully designed with an elegant minimal handle depth that glides across the barrel, and includes a textured handle grip and aerator detail bringing together both form and function in a stylish way.

Brushed brass finish

290mm aerator height x 215mm reach

Stainless steel construction

Mains pressure only

Recommended working pressure 200 - 500kPa (balanced)

35mm hole cut out size required for installation