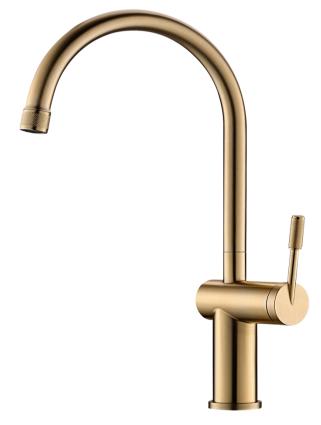

## FWK03GNBB

Rivet Gooseneck Kitchen Mixer Brushed Brass

The Rivet kitchen mixer by TUNE has been thoughtfully designed with an elegant minimal handle depth that glides across the barrel, and includes a textured handle grip and aerator detail bringing together both form and function in a stylish way.

Brushed brass finish

290mm aerator height x 215mm reach

Stainless steel construction

Mains pressure only

Recommended working pressure 200 - 500kPa (balanced)

35mm hole cut out size required for installation