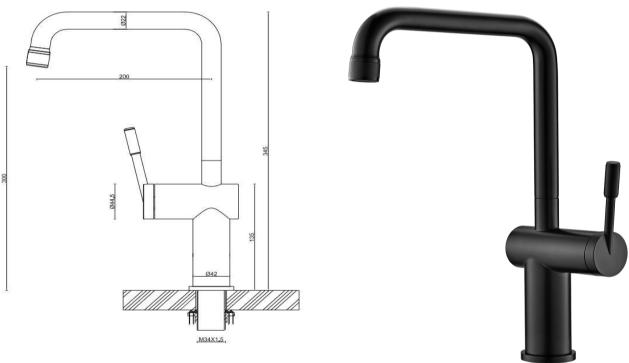

## FWK03SNBL Rivet Straight Neck Kitchen Mixer Matte Black

The Rivet kitchen mixer by TUNE has been thoughtfully designed with an elegant minimal handle depth that glides across the barrel, and includes a textured handle grip and aerator detail bringing together both form and function in a stylish way. Matte black finish 300mm aerator height x 200mm reach Stainless steel construction Mains pressure only Recommended working pressure 200 - 500kPa (balanced) 35mm hole cut out size required for installation